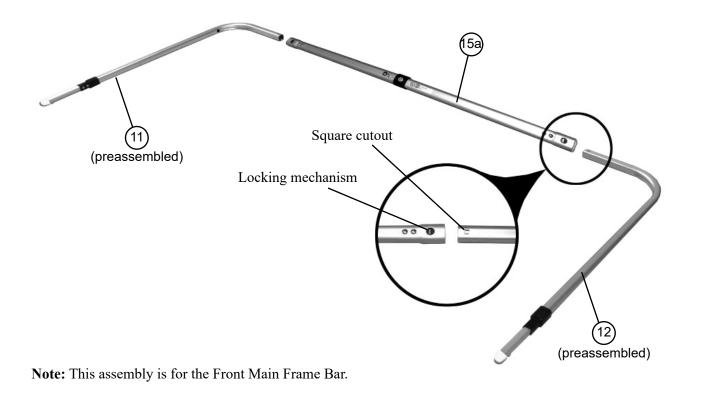

12. Position middle main frame with pivot (Item 15a), left side front elbow and extension (Item 11), and right side front elbow and extension (Item 12) as shown. Align locking mechanism in item 15a with square cutout in items 11 and 12 and slide together until they lock. Lubricate frame bars for best operation as shown in step 11.