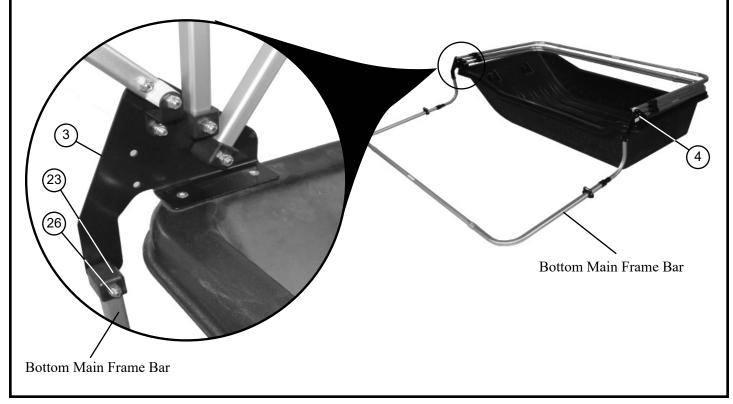

13. Slide one tube inside the other as shown for the left side bottom elbow and extension (Item 13) and the right side bottom elbow and extension (Item 14).

19. Insert a black end cap (Item 23) onto each end of the bottom main frame bar and attach the bottom main frame bar to the frame brackets (Items 3 and 4) in location shown and secure with 1/4" nylon hex lock nuts (Item 26)

20. Set up main frame bars by grasping with both hands and pushing upward until button clicks into place. Start with bottom main frame bar and continue to the back main frame bar pushing lengthened bars into appropriate position.