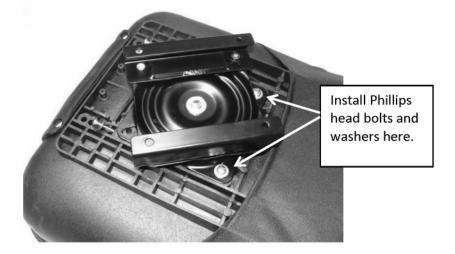

3. Line up the swivel with the inserts in the bottom of the seat. Loosely install the 1/4" x 3/4" phillips head bolt with washers (included in the seat box) into the inserts in the bottom of the seat. Tighten all 4 bolts securely once the swivel is properly positioned.