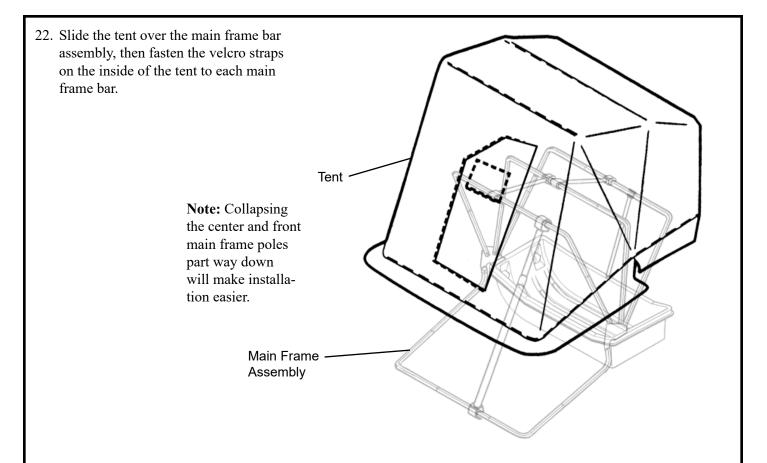

23. Once the canvas is on the frame and the Velcro attached, extend all of the frame bars upward and make sure all of the support poles are installed. Extend the front adjustable support pole so that the fabric in front is snug and not sagging. It will be necessary to loosen the back adjustable pole to achieve this. Once the front is set and the top support poles are in place, the back adjustable pole can be extended until it is snug. Install the plastic trim lock in the positions shown below.