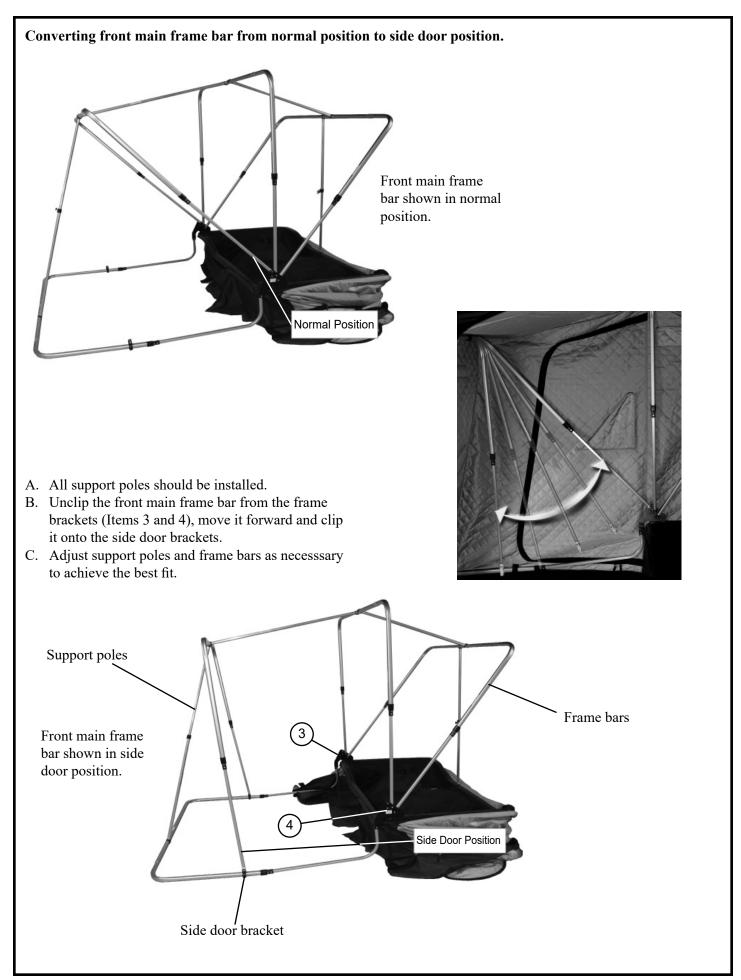

11. Position middle main frame (Item 15), left side back and center elbow and extension (Item 9), and right side back and center elbow and extension (Item 10) as shown. Align locking mechanism in item 15 with square cutout in items 9 and 10 and slide together until they lock. Repeat this procedure to create another main frame bar.

12. Position middle main frame with pivot (Item 15a), left side front elbow and extension (Item 11), and right side front elbow and extension (Item 12) as shown. Align locking mechanism in item 15a with square cutout in items 11 and 12 and slide together until they lock. Lubricate frame bars for best operation as shown in step 11.

13. Slide one tube inside the other as shown for the left side bottom elbow and extension (Item 13) and the right side bottom elbow and extension (Item 14).

19. Insert a black end cap (Item 23) onto each end of the bottom main frame bar and attach the bottom main frame bar to the frame brackets (Items 3 and 4) in location shown and secure with 1/4" nylon hex lock nuts (Item 26)