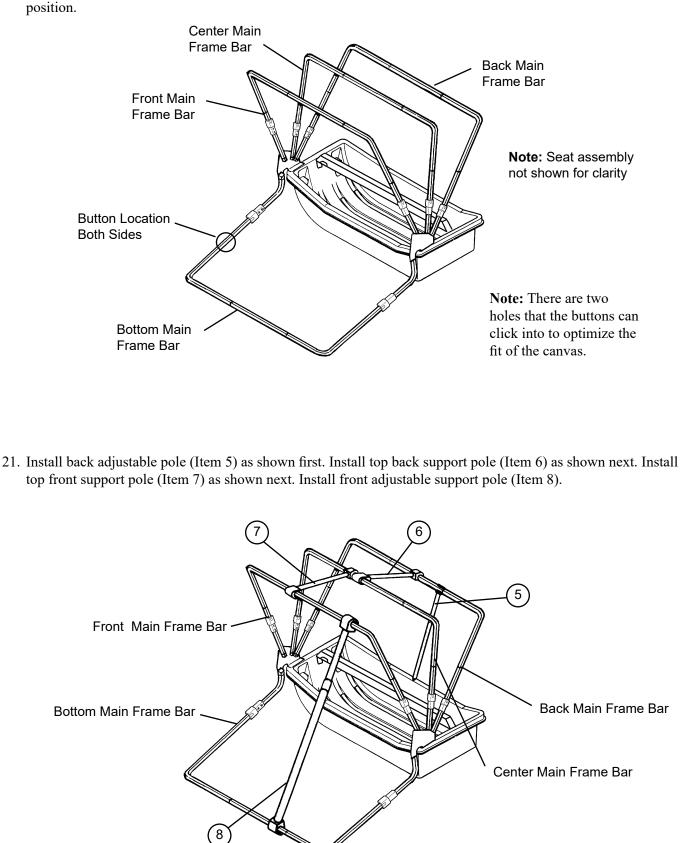

## Note: Seat assembly not shown for clarity.

- 7. Position sled (Item 1) as shown with curved front to your left.
- 8. Drill the 4 marked holes using a 5/16" bit.
- 9. Drill the 7/16" hole in center of lip approximately 16" from bend in sled. The back adjustable pole (Item 5) not shown) is to be propped here.

20. Set up main frame bars by grasping with both hands and pushing upward until button clicks into place. Start with bottom main frame bar and continue to the back main frame bar pushing lengthened bars into appropriate position.