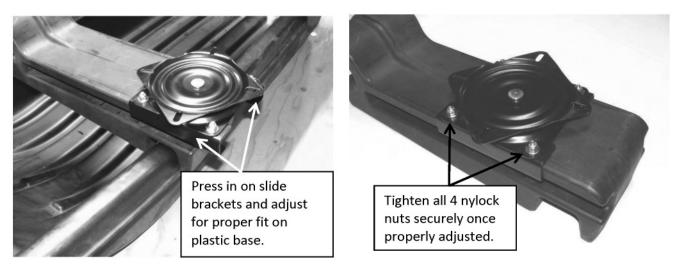

2. Slide brackets and swivel <u>part way</u> onto the plastic base. Adjust the fit to be snug by pressing in on the brackets. However the brackets still need to be able to slide smoothly back and forth on the plastic base. Tighten the bolts securely once the fit is correct.