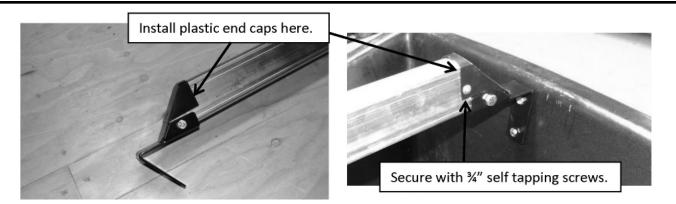

4. Drill out the four pre-marked holes for the seat rail brackets as shown using a 5/16" drill bit. The sled may be tipped upside down to make drilling the holes easier.

5. Attach the metal brackets to the seat rail using the 5/16" bolts and nuts. The bracket with the greater angle goes toward the front of the sled. Attach plastic end caps onto the seat rail using the self tapping screws. A small pilot hole may be drilled to ease installation.