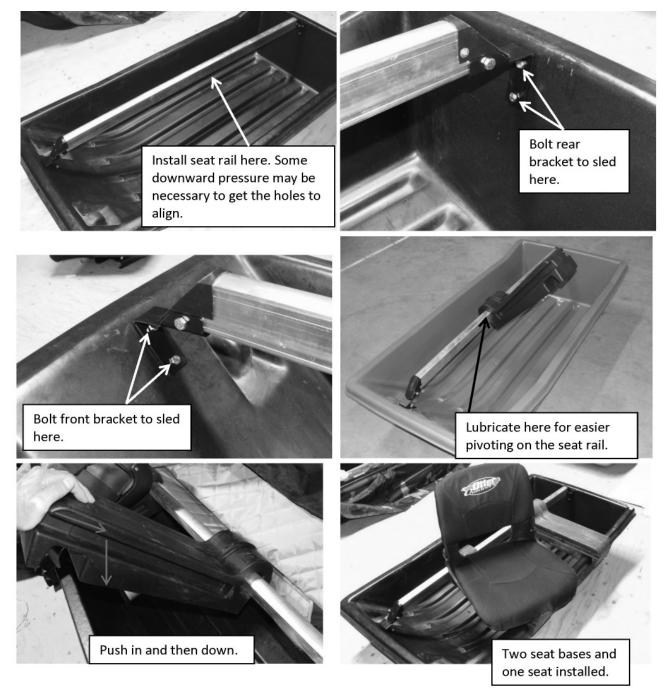

4. Drill out the four pre-marked holes for the seat rail brackets as shown using a 5/16" drill bit. The sled may be tipped upside down to make drilling the holes easier.

5. Attach the metal brackets to the seat rail using the 5/16" bolts and nuts. The bracket with the greater angle goes toward the front of the sled. Attach plastic end caps onto the seat rail using the self tapping screws. A small pilot hole may be drilled to ease installation.

6. After the brackets and end caps are installed, the seat rail may be bolted into place with the 1/4" bolts, washers and nylock nuts using the previously drilled holes. Install plastic base and seat onto the rail. Use WD-40 or silicone to lubricate plastic seat base opening so it will go onto the aluminum rail easier.