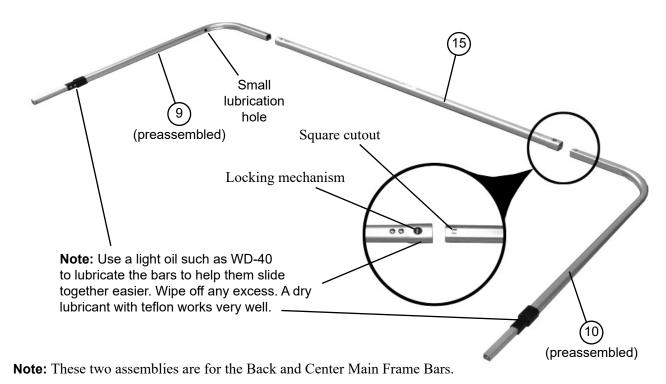

11. Position middle main frame (Item 15), left side back and center elbow and extension (Item 9), and right side back and center elbow and extension (Item 10) as shown. Align locking mechanism in item 15 with square cutout in items 9 and 10 and slide together until they lock. Repeat this procedure to create another main frame bar.