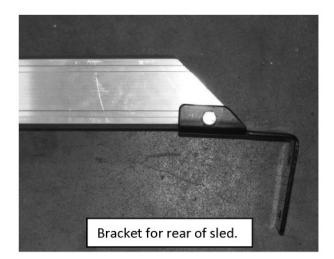

4. Drill out the four pre-marked holes for the seat rail brackets as shown using a 5/16" drill bit. The sled may be tipped upside down to make drilling the holes easier.

5. Attach the metal brackets to the seat rail using the 5/16" bolts and nuts. The bracket with the greater angle goes toward the front of the sled. Attach plastic end caps onto the seat rail using the self tapping screws. A small pilot hole may be drilled to ease installation.