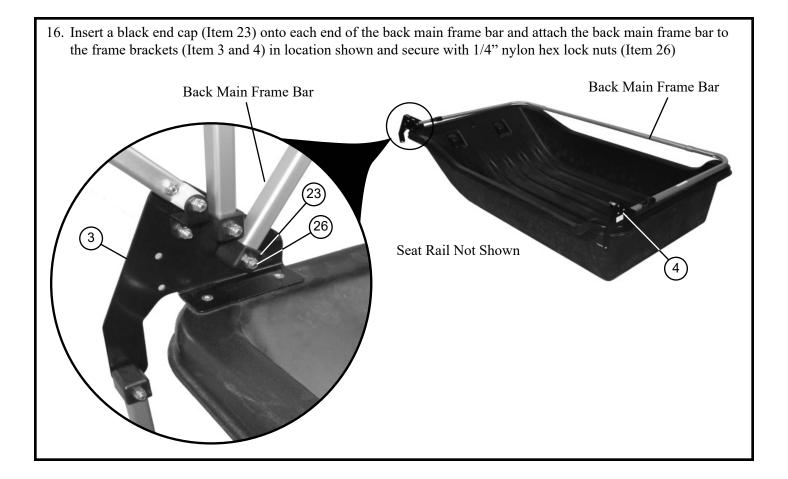

13. Slide one tube inside the other as shown for the left side bottom elbow and extension (Item 13) and the right side bottom elbow and extension (Item 14).

19. Insert a black end cap (Item 23) onto each end of the bottom main frame bar and attach the bottom main frame bar to the frame brackets (Items 3 and 4) in location shown and secure with 1/4" nylon hex lock nuts (Item 26)

20. Set up main frame bars by grasping with both hands and pushing upward until button clicks into place. Start with bottom main frame bar and continue to the back main frame bar pushing lengthened bars into appropriate position.