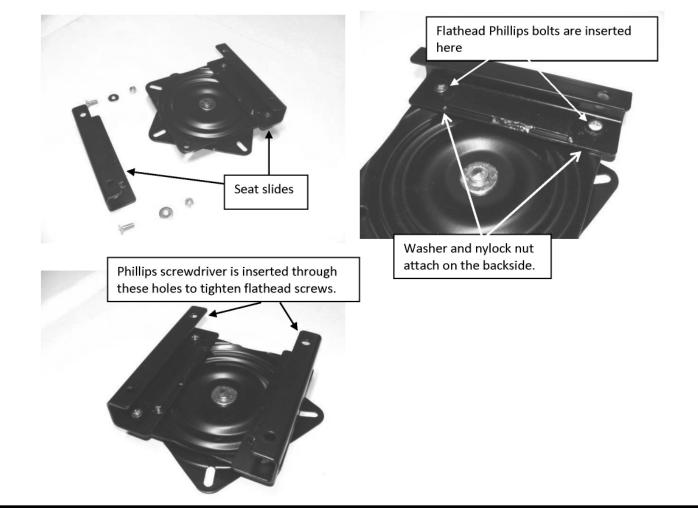

NOTE: Installing the seating system before assembling the frame and canvas will make installation easier. \*\* Seat slide brackets are preassembled to the swivel.

1. Install the seat slide brackets onto the seat swivel using the flathead machine screws and nylock nuts and washers. Leave the bolts loose enough to allow them to be adjusted. The factory instructions are shown if adjustments or disassembly are required.

2. Slide brackets and swivel <u>part way</u> onto the plastic base. Adjust the fit to be snug by pressing in on the brackets. However the brackets still need to be able to slide smoothly back and forth on the plastic base. Tighten the bolts securely once the fit is correct.

3. Line up the swivel with the inserts in the bottom of the seat. Loosely install the 1/4" x 3/4" phillips head bolt with washers (included in the seat box) into the inserts in the bottom of the seat. Tighten all 4 bolts securely once the swivel is properly positioned.