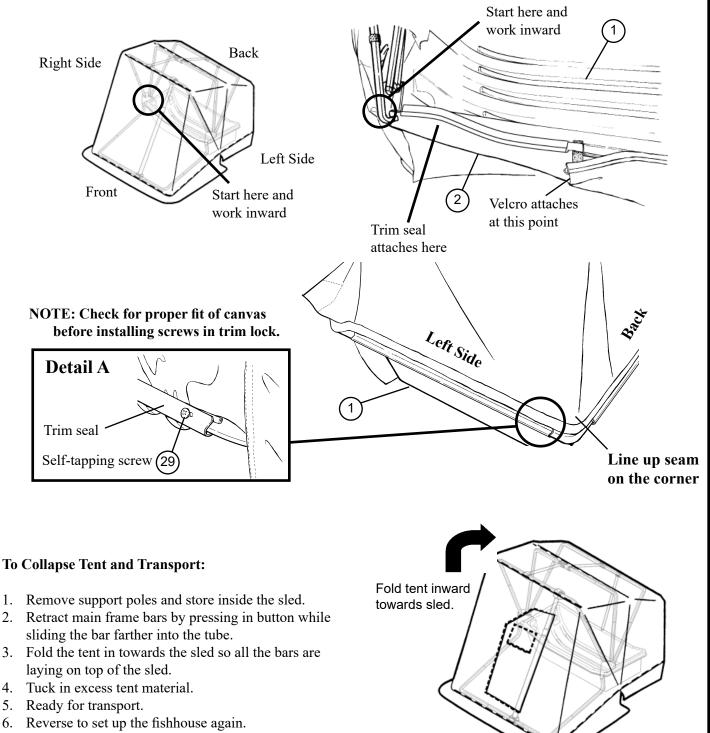

Install the back center trim lock first and work your way around the sled, pulling the fabric snug as you go. The canvas will be trapped between the sled lip and the trim lock, and will also wrap underneath the sled lip providing a very good seal. Check the fit of the canvas and adjust as necessary before installing the screws (Item 29) to hold the trim lock (Item 30) in place. Use three screws on the long pieces and two screws on the shorter pieces.

Attach the eight plastic trim locks (Item 30) to the sled in the locations shown with the 45° angled edge to the inside of the sled.

24. On the front of the fishhouse, start in the corners and work inward, snap the plastic trim seal on the canvas tent (Item 2) to the **lip** edge of the sled (Item 1). The tent (Item 2) will meet in the middle and should be free to open and close so it can be removed.