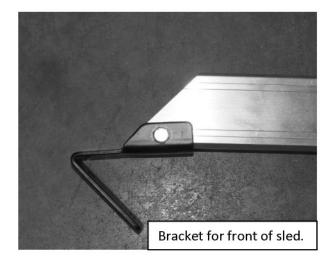

4. Drill out the four pre-marked holes for the seat rail brackets as shown using a 5/16" drill bit. The sled may be tipped upside down to make drilling the holes easier.

5. Attach the metal brackets to the seat rail using the 5/16" bolts and nuts. The bracket with the greater angle goes toward the front of the sled. Attach plastic end caps onto the seat rail using the self tapping screws. A small pilot hole may be drilled to ease installation.