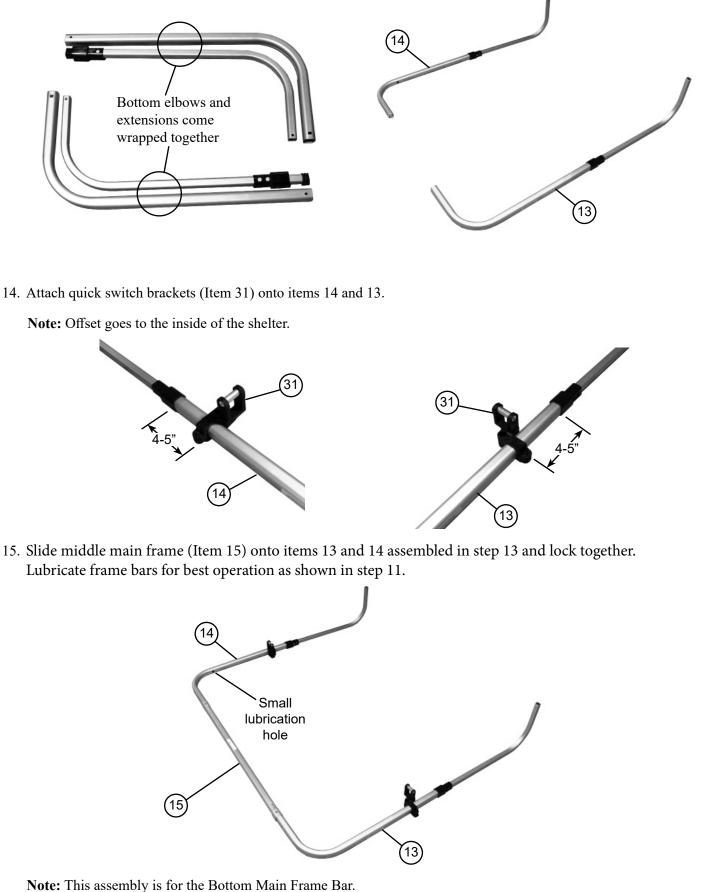

13. Slide one tube inside the other as shown for the left side bottom elbow and extension (Item 13) and the right side bottom elbow and extension (Item 14).

19. Insert a black end cap (Item 23) onto each end of the bottom main frame bar and attach the bottom main frame bar to the frame brackets (Items 3 and 4) in location shown and secure with 1/4" nylon hex lock nuts (Item 26)