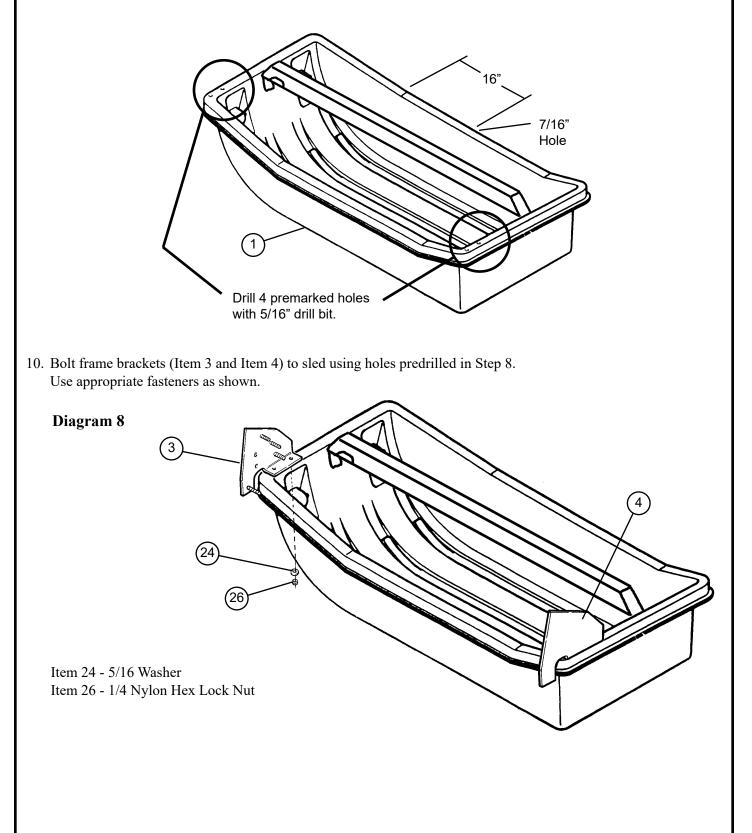

## Note: Seat assembly not shown for clarity.

- 7. Position sled (Item 1) as shown with curved front to your left.
- 8. Drill the 4 marked holes using a 5/16" bit.
- 9. Drill the 7/16" hole in center of lip approximately 16" from bend in sled. The back adjustable pole (Item 5) not shown) is to be propped here.

11. Position middle main frame (Item 15), left side back and center elbow and extension (Item 9), and right side back and center elbow and extension (Item 10) as shown. Align locking mechanism in item 15 with square cutout in items 9 and 10 and slide together until they lock. Repeat this procedure to create another main frame bar.