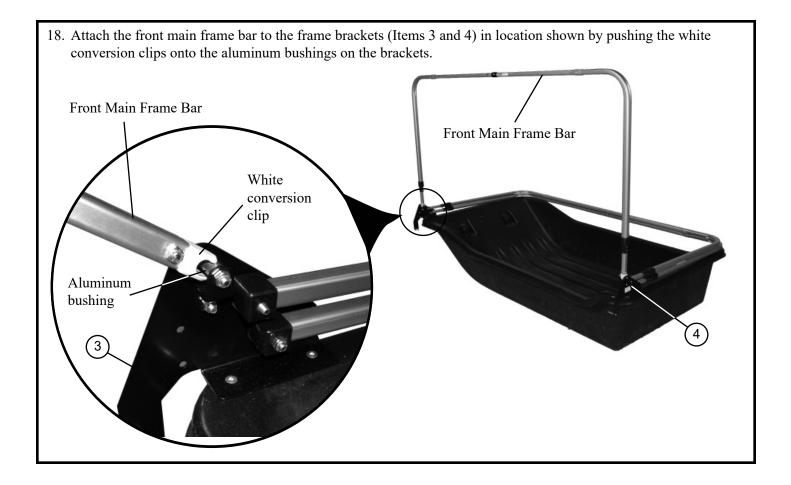

20. Set up main frame bars by grasping with both hands and pushing upward until button clicks into place. Start with bottom main frame bar and continue to the back main frame bar pushing lengthened bars into appropriate position.