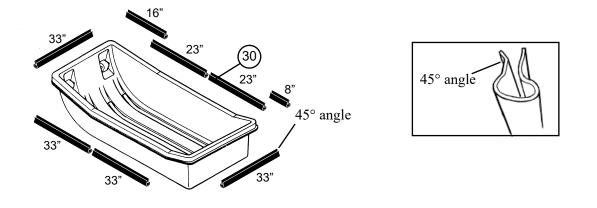

Install the back center trim lock first and work your way around the sled, pulling the fabric snug as you go. The canvas will be trapped between the sled lip and the trim lock, and will also wrap underneath the sled lip providing a very good seal. Check the fit of the canvas and adjust as necessary before installing the screws (Item 29) to hold the trim lock (Item 30) in place. Use three screws on the long pieces and two screws on the shorter pieces.

Attach the eight plastic trim locks (Item 30) to the sled in the locations shown with the 45° angled edge to the inside of the sled.

24. On the front of the fishhouse, start in the corners and work inward, snap the plastic trim seal on the canvas tent (Item 2) to the **lip** edge of the sled (Item 1). The tent (Item 2) will meet in the middle and should be free to open and close so it can be removed.