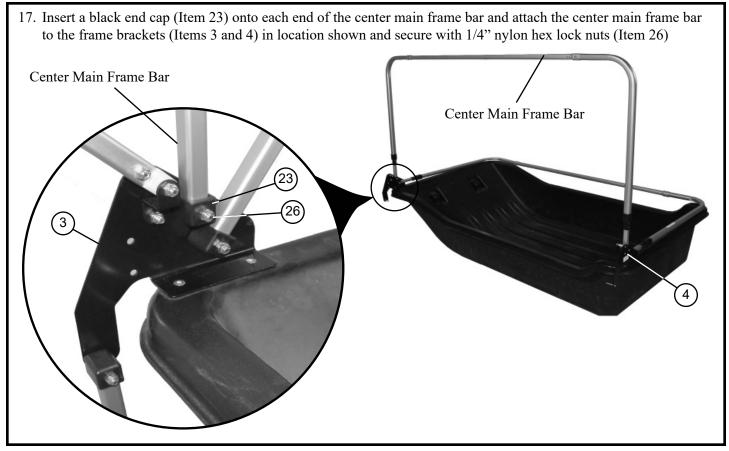

20. Set up main frame bars by grasping with both hands and pushing upward until button clicks into place. Start with bottom main frame bar and continue to the back main frame bar pushing lengthened bars into appropriate position.