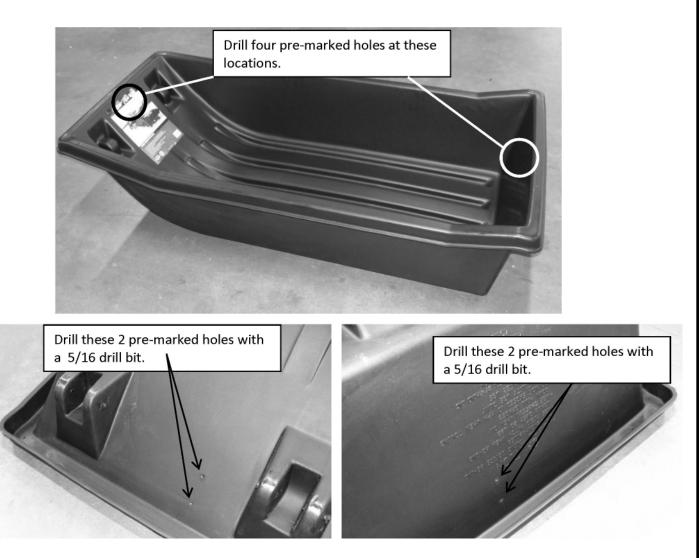

4. Drill out the four pre-marked holes for the seat rail brackets as shown using a 5/16" drill bit. The sled may be tipped upside down to make drilling the holes easier.

5. Attach the metal brackets to the seat rail using the 5/16" bolts and nuts. The bracket with the greater angle goes toward the front of the sled. Attach plastic end caps onto the seat rail using the self tapping screws. A small pilot hole may be drilled to ease installation.